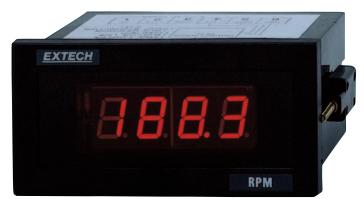

## 1/8 DIN Panel Tachometer

Continuous & accurate readings from 5 to 99,990 rpm

Using optional Proximity or Photoelectric sensors

## **Features:**

- Measure RPMs from 5 to 99,990rpm with microprocessor quartz crystal accuracy of 0.05% + 1 digit
- Resolution from 0.1rpm (5 to 1000rpm) to 1rpm (1000 to 9999rpm) to 10rpm (10,000rpm to 99,990rpm)
- Large 4 digit LED display updates once per second (rpm greater than 60)
- Unique design permits RPM measurements of a one hole gear or disk eliminating the need for special gears
- A pulse is measured when a ferrous object (stud) passes by sensor
- Powered by: 115/230 VAC 50/60Hz