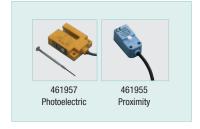

Dimensions:

Bezel: 3.78 x 1.89 x 2.36" (96 x 48 x 60mm) Meter: 3.61 x 3.54 x1.66" (92 x 90 x 42mm)

Weight: 13.9oz (397g)

Panel cutout: 3.62 x 1.77" (92 x 45mm)

Choice of two sensor pickup types:
 Proximity sensor designed for target distance of 0.1" (3mm), covers range to 36,000rpm (600Hz);
 Photoelectric sensor with target distance of 0.4" (10mm) and range to 6,000rpm (100Hz);
 Both encapsulated sensors include 6 ft. (1.8m) cable

## **Ordering Information:**

| 461950 | Panel Mount Tachometer              |
|--------|-------------------------------------|
| 461955 | Proximity Sensor, max. 36,000 rpm   |
| 461957 | Photoelectric Sensor, max. 6000 rpm |